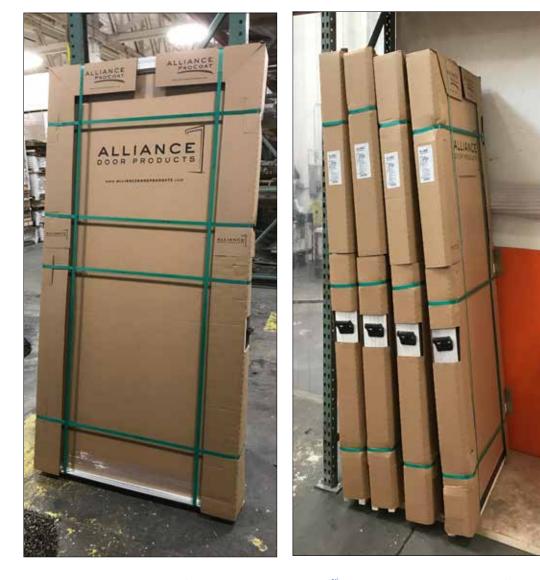

# Alliance Door Products: Finished Door Packaging

Door shields, corner and leg door packaging. Designed to protect the door and frame finish during shipping to customer and/or construction site.

size & color

19 7/8"w X 54.5"h; combination of individual parts variable.

Corrugated Cardboard 2017 Fall

detail and digital version