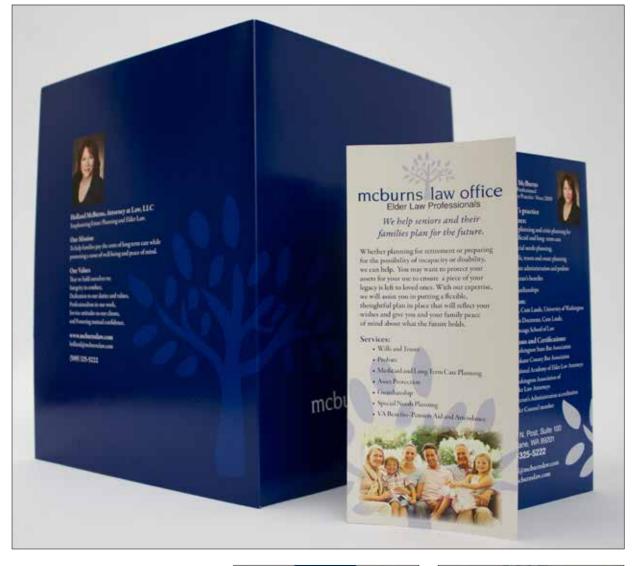

# McBurns Law Office

Spokane, WA,

Designed series of Yellowbook print advertisements.

# Spokane, WA.

Designed client presentation folder, tri-fold brochure, firm's thank you and sympathy cards.

**size & color** Assorted dimensions.

# 2012-present

### detail and digital version