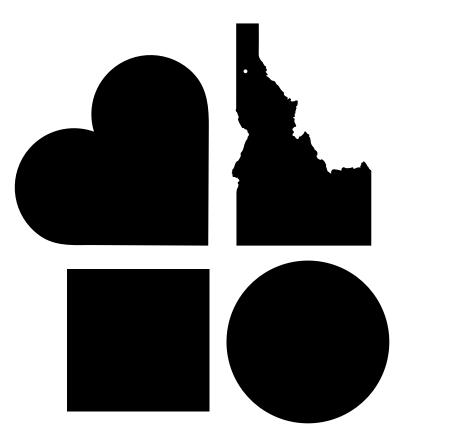

# Human Rights Education Institute: Identity Submission

The first concept presented is very graphic, iconic, clean and memorable. The four icons are intended to used together as a single identity.

The "heart" represents humanity and of course the basic concept of "love, acceptance & understanding".

Idaho State is the next portion which represents "place". I have added a reversed dot within the state to identify your organizations location. *This detail can stay or go, when it is reproduced at a small scale unfortunately it disappears.* 

The "square" represents "structure (the building you are physically located in), education and meaning".

The "circle" is important because it is in and of itself "inclusive", never ending; it is also loosely references the globe.

size & color scalable vector art

Illustrator 2017 Fall

right above: identity submission proposal left below: original identity for HREI; http://hrei.org