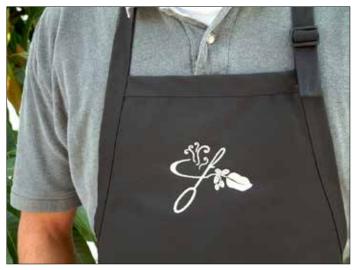

# Café Commons

San Francisco, CA

Logo, gift certificates & menu board

Client requested a "spoon" be integrated into their logo.

size & color scalable vector art

Illustrator 2004

embroidered aprons