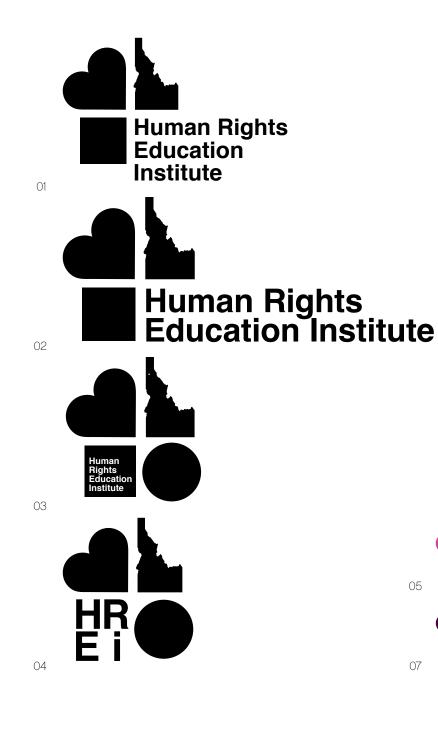

# Identity with Typography

These are examples of the identity shown with the type applied in a variety of ways. Logos that fit their overall shape within a "square" are fundamentally easier to apply to a variety of reproduction media. One of my goals with this identity was to remain as square as possible.

01 The name fits nicely with the mark in this example in part because the type is on three lines and prevents it from visually traveling to far to the right.

02 Basically the same type application as example number one, however it is on two lines of type.

03 In this example all four of the original icons are present and the name is reversed out of the square.

04 The remaining example has the acronym of the name replacing the square inside the logo.