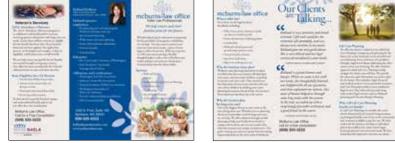

# McBurns Law Office

Spokane, WA,

Designed series of Yellowbook print advertisements.

# Spokane, WA.

Designed client presentation folder, tri-fold brochure, firm's thank you and sympathy cards.

**size & color** Assorted dimensions.

# 2012-present

### detail and digital version