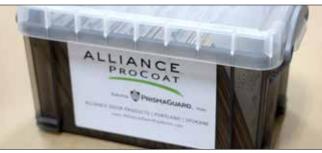

# Alliance Door Products: Finished Door Packaging

Door shields, corner and leg door packaging. Designed to protect the door and frame finish during shipping to customer and/or construction site.

size & color

19 7/8"w X 54.5"h; combination of individual parts variable.

Corrugated Cardboard 2017 Fall

detail and digital version