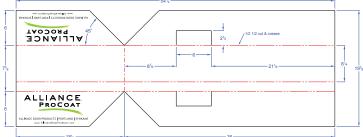

# Alliance Door Products: Finished Door Packaging

Door shields, corner and leg door packaging. Designed to protect the door and frame finish during shipping to customer and/or construction site.

size & color

19 7/8"w X 54.5"h; combination of individual parts variable.

Corrugated Cardboard 2017 Fall

detail and digital version