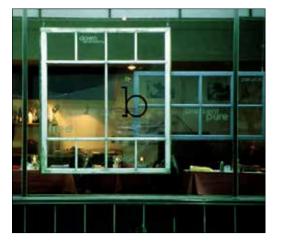

# "b" restaurant

Walla Walla, WA

identity concept, logo and interior design

"b bold, b pure, b present"...Assorted words that were intended to follow the name of the restaurant.

River rocks stamped with the logo were given out during the opening of the restaurant

found objects with vinyl lettering 1997

interior stage and two window details