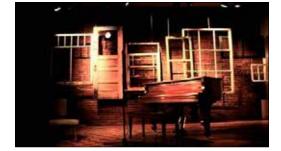

# "b" restaurant

Walla Walla, WA

identity concept, logo and interior design

"b bold, b pure, b present"...Assorted words that were intended to follow the name of the restaurant.

River rocks stamped with the logo were given out during the opening of the restaurant

found objects with vinyl lettering 1997

interior stage and two window details