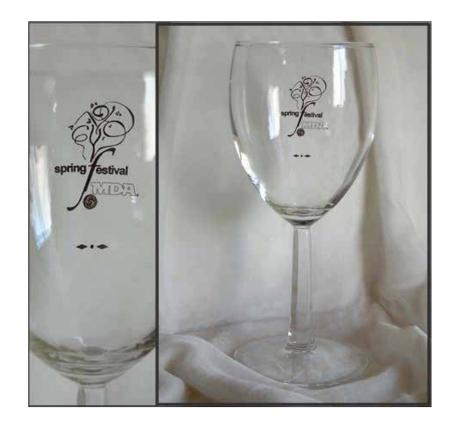

# Muscular Dystrophy Association Spring Festival

Spokane, WA

Logo, event signage, brochure and branded wine glasses. Annual wine and beer tasting benefit

Wine glasses were printed in reverse so you would see the identity correctly when drinking from the glass.

1997 & 1998