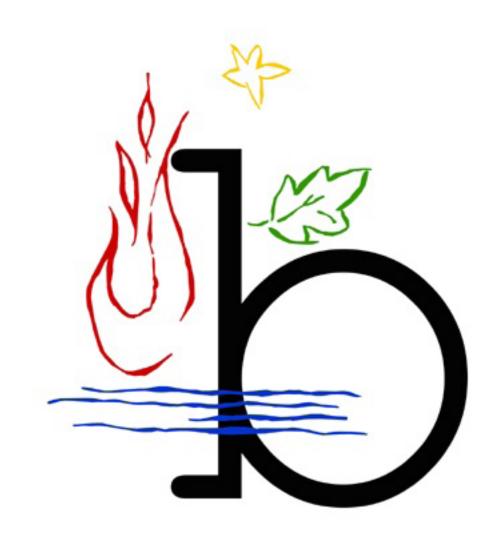

# "b" restaurant

Walla Walla, WA

identity concept, logo and interior design

"b bold, b pure, b present"...Assorted words that were intended to follow the name of the restaurant.

River rocks stamped with the logo were given out during the opening of the restaurant

found objects with vinyl lettering 1997

interior stage and two window details