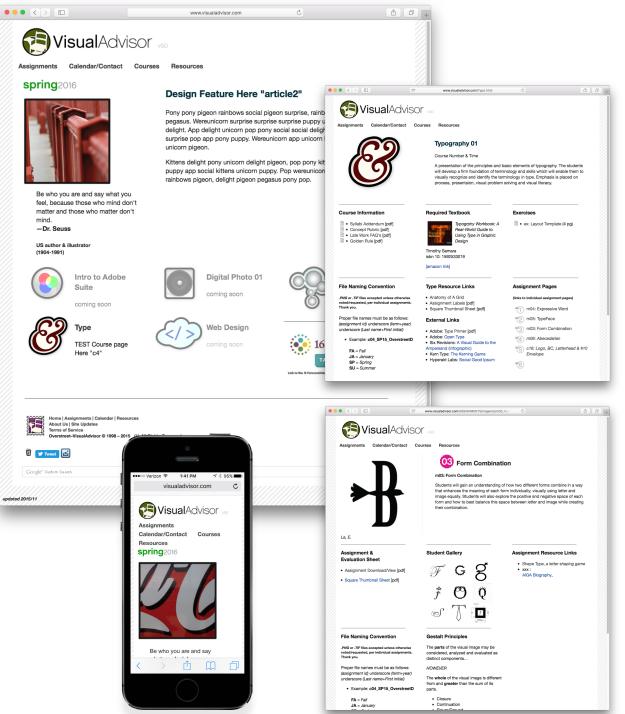

# VisualAdvisor.com

Authored, designed, constructed, and continue to maintain, create content and manage supplemental course site.

Currently redesigning site using HTML 5.

### 1998-present

## responsive design

Sizes are dynamic based on individual viewing device; columns self adjust to screen size and orientation. Student gallery examples open as an overlay on individual assignment pages.

Index, course and assignment page; site icons