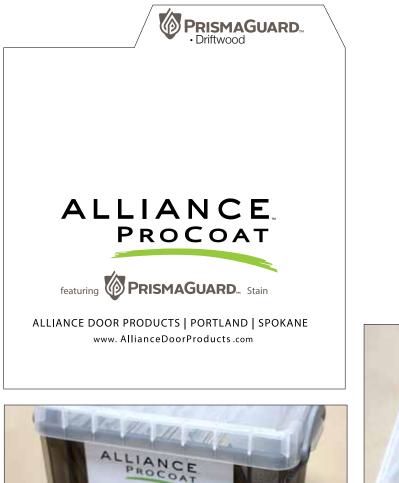

# Alliance Door Products: Finished Door Packaging

Door shields, corner and leg door packaging. Designed to protect the door and frame finish during shipping to customer and/or construction site.

size & color

19 7/8"w X 54.5"h; combination of individual parts variable.

Corrugated Cardboard 2017 Fall

detail and digital version